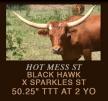

-5/16/19. Comments: OCV'd. Siesta's Sire was a Horn Show Case winner. She has produced our widest horned yearling, he is a herd sire in MN. We are replacing Siesta with her 2018 heifer Fiesta. Fiesta was 32.5"TTT at 1 yr. Fiesta is a full sister to the Hot Stuff heifer on Siesta now. Siesta tipped her horn as a yearling.

41 TLBAA: CI282003 PH: 212 DOB: 6/14/12 Exposed To: Premier Great Plains 7/15/18-11/1/18. Comments: OCV'd.

**Comments:** OCV'd. Nice bred cow bred to a black son of Archer Texa. Has a big horned calf every year.





# THE PRODUCER



# BLACK HAWK

# TOP CALIBER X SHEZA TOP MODEL DOB: 4/23/13



# STALLONE ST

2ND IN THE 2018 HORN SHOWCASE

# **BLACK HAWK X SD NORTHERN**

# DOB: 4/18/17

61.875"TTT ON 12/8/18

WWW.SHERWOODCATTLECO.COM



# DAUGHTERS OF BLACK HAWK









## QUEEN ST

## **BLACK HAWK X MISS HUSKER ST**

WINNER OF TWO BRONZES AT THE 2017 LWC MEASURED 51.75"TTT & 57.25 TOTAL HORNON 10-20-2017 TOOK 3RD TTT 67.25", WON THE BRONZE IN TH 80.25 WON THE BRONZE IN COMPOSITE 174.5 AT THE 2018 HSC . 69"TTT ON 12-8-2018

1926 27TH RD., HOLLENBERG, KS 66946





**McIntyre Ranches** 

LEZAWE EOT 249 {

MUSTAFIA EOT 10/7 { DONOVAN EOT 468 EOT OUTBACK MISS CHARMIN MUJANDA EOT 13/7 LEZAWE EOT 8E1

Dog gentle for the kids, and Grand kids.

43

ΔΔ

45

Sold for \$

**MCR BRENDA** 



TLBAA: CI275108 PH: 1/1 DOB: 4/10/11 Exposed To: Smoky Dia-mond 11/1/18 to 5/1/19. Comments: OCV'd. Great young Jubal Jangler Daughter, Bred for a Fall 2019 calf to SMOKY DIAMOND. We have 3 of her Daughters in our herd. She has raised a calf every year!

#### **McIntyre Ranche