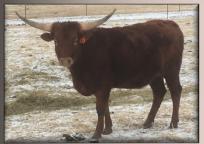

FH1 --3 ITLA: 276867 PH: 712 DOB: 4/6/17 Exposed To: Flair All Over from 7/1/18 –9/15/18. Comments: OCV'd. If you're looking for a big horned, medium-framed pet, this is your heifer. Guaranteed not to eat as much as a bigger cow. Her sire's dam is one of the longest horned cows in the breed. Very gentle & likes to be hand fed. She should be well over 50" at age 2. She was 47" on 11-1-18.