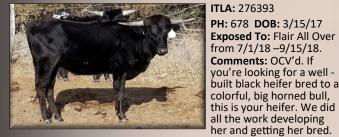

FH1 --3 ITLA: 276867 PH: 712 DOB: 4/6/17 Exposed To: Flair All Over from 7/1/18 –9/15/18. Comments: OCV'd. If you're looking for a big horned, medium-framed pet, this is your heifer. Guaranteed not to eat as much as a bigger cow. Her sire's dam is one of the longest horned cows in the breed. Very gentle & likes to be hand fed. She should be well over 50" at age 2. She was 47" on 11-1-18.