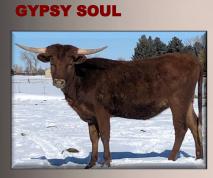

RAMBO 22 { SANDDOLLAR PRECISONIST VIVIAN 01 THE BASIN BEAUTY { SUNHAVEN SITTIN SAGE WS STAR DUST

**IM Bar Longhorns** 

TLBAA: CI312116 PH: 75 DOB: 7/28/17 Exposed To: Tejas Ty-phoon 7/17/18-10/15/18. **Comments:** OCV'd. Gypsy Soul is an exciting heifer. She is sired by Top Hand13, a Top Caliber son & out of a 72"TTT cow. She should mature into a very nice cow. She is exposed to a double bred Tejas Star bull. She should sell as a first calf heifer. Don't let this one slip by.