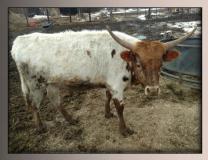

>since 1981</u>



Super Bowl x Not So Fast by Not Gunna



# Commander EOT x EOT Outback Bladra by Boomerang



Lots of Flair by Jamakizm x Glad Hander 58" at 19 months

To support NTLA, we are bringing some of our very best young cows to the sale. These cows have raised good calves and will have a calf at side or be bred back. Most of them are by Super Fast or Linchpin, which are both fantastic bulls that have done a great job for us. The two year olds were bred to Flair All Over, who is our rising star. These are cows that we would gladly keep in our herd. We hope you like them. Bid with confidence.

Satisfaction guaranteed! Ada

Adam & Sons





Adam & Sons

RIVER WILD { BIG VALLEY RIVER QUEEN 29 DOMINOS COCOA BEAN { NIGHT TRAIL BLACK LACE 12/1

Sold for \$

### **ICCUTCHAN FARMS 6**



McCutchan Farms

MISS MYSTIQUE WARMAX { WARMAX 1 WMC WMC

ANDERS MASTERS D'LYTE { JET MASTER BLACK ANDERS HORSE SHOE'S D'LYTE



Sold for \$



Adam & Sons

T BAR W TOP WHIZ { SDR SPARTACUS TEEPEE TOP

FH1 --3 ITLA: 276867 PH: 712 DOB: 4/6/17 Exposed To: Flair All Over from 7/1/18 –9/15/18. Comments: OCV'd. If you're looking for a big horned, medium-framed pet, this is your heifer. Guaranteed not to eat as much as a bigger cow. Her sire's dam is one of the longest horned cows in the breed. Very gentle & likes to be hand fed. She should be well over 50" at age 2. She was 47" on 11-1-18.

JBR NET WORTH { CV COWBOY CASANOVA ETERNAL DIAMOND



TLBAA: CI315187 PH: 517 DOB: 7/13/17 Exposed To: NOT EXPOSED Comments: OCV'd. Nice heifer. Good start of horn growth & colorful. Has Wyoming WarPaint