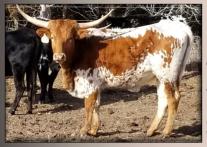

BH TUXMAN { DOUBLE STAR CHEX BH LADY NEAT KING OF CLUBS KC MIDNIGHT MAGIC

Sold for \$

54

**Damrow Longhorns** 

SALTILLO COWGAL IV 031 {

burn. Exposed to our herd bull-Sanddollar breeding. SALTILLO GUNNA 902 { SALTILLOGUNNA 40 SALTILLO SHAREEZ 509 EOT OUTBACK REDNECK SALTILLO COWGAL 98

scratched and has color to

Sold for \$

PANISH STEPPER

TLBAA: C225230 PH: 1/4 DOB: 1/3/04 **Exposed To:** Clear Puff 6/9/18—7/23/18 Comments: OCV'd. Beautifully colored tri-colored. Easy going. Easy to handle.