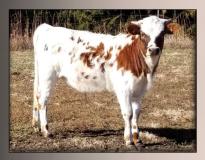

FH2 -15

SALTILLO ROUNDUP 7 { WYOMING ROUNDUP SALTILLO MISZACK 510 SALTILLO MISS WRIGHT 999 { SALTILLO GUNNA 40 COWGIRL 315

**ICCUTCHAN FARMS 9** 

FH2-16

TLBAA: CI315184 PH: 218 DOB: 1/24/18 Exposed To: NOT EXPOSED Comments: NOT OCV'd. This is a nice heifer. She goes back to the first two cows that my son, Joe raised—Toyota and Ford. Tough. Both throw nice sized calves.