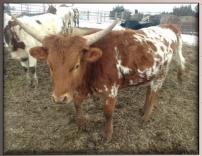

/20/18 Exposed To: NOT EXPOSED Comments: OCV'd. She is double bred to Super Bowl. Look at the back-wards curl on her horns. That's a sure sign of a big, twisty rack in the future. You may never be able to measure her horns in front of her head. Very gentle.

FAST VICTORY { SUPER FAST VICTORY MARKER SUPER JODY { SUPER FAST FOUR BEAUTY 202

Sold for \$



**Damrow Longhorns** 

TLBAA: CI315335 PH: 808 DOB: 3/28/18 Exposed To: NOT EXPOSED Comments: OCV'd. Nicely built heifer out of Saltillo Roundup 7 who we sold last year. Her dam is a big, handlebar horned cow, with a lot of total horn. She should make a nice addition to anyone's herd.

FH2 -15

SALTILLO ROUNDUP 7 { WYOMING ROUNDUP SALTILLO MISZACK 510 SALTILLO MISS WRIGHT 999 { SALTILLO GUNNA 40 COWGIRL 315

**ICCUTCHAN FARMS 9** 

FH2-16



TLBAA: CI315184 PH: 218 DOB: 1/24/18 Exposed To: NOT EXPOSED Comments: NOT OCV'd. This is a nice heifer. She goes back to the first two cows that my son, Joe raised—Toyota and Ford. Tough. Both throw nice sized calves.

**McCutchan Farms** 

SALTILLOFORDSPISTOLANNIE { SALTILLO GUNNA 902 FORD TOUGH

ANDERS MASTERS D'LYTE { JET MASTER BLACK ANDERS HORSE SHOE'S D'LYTE

TLBAA: CI3149227 PH: 18/2 DOB: 3/24/18 Exposed To: NOT EXPOSED Comments: OCV'd. This nice heifer has black undertones and a great base.

Sold for \$







Shady Creek Longhorns

JD ALEJANDRO { JOHN HENKT JOHN HENRY ST JD GYPSY { JD SHILOH JD GINGER

Sold for \$





**DK Longhorn Ranch** 



ITLA: 279915 PH: 1/3 DOB: 5/24/18 Exposed To: NOT EXPOSED Comments: OCV'd. Young heifer calf comes from great pedigree and conformation