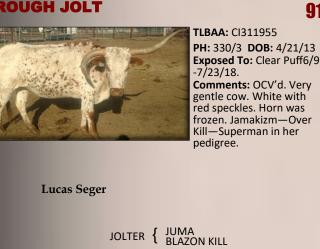

scratched and has color to

Sold for \$

PANISH STEPPER

TLBAA: C225230 PH: 1/4 DOB: 1/3/04 **Exposed To:** Clear Puff 6/9/18—7/23/18 Comments: OCV'd. Beautifully colored tri-colored. Easy going. Easy to handle.

Lucas Seger

ACE'S BRUJO { ACE'S MOJO ACE'S SPANISH TREASURE ONE FINE STEPPER { HUISACHE TEN MC 41 ONE FINE DAY

Sold for \$