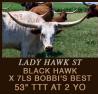

18-5/16/19. Comments: OCV'd. Siesta's Sire was a Horn Show Case winner. She has produced our widest horned yearling, he is a herd sire in MN. We are replacing Siesta with her 2018 heifer Fiesta. Fiesta was 32.5"TTT at 1 yr. Fiesta is a full sister to the Hot Stuff heifer on Siesta now. Siesta tipped her horn as a yearling.

41 TLBAA: CI282003 PH: 212 DOB: 6/14/12 Exposed To: Premier Great Plains 7/15/18-11/1/18. Comments: OCV'd.

**Comments:** OCV'd. Nice bred cow bred to a black son of Archer Texa. Has a big horned calf every year.





# THE PRODUCER



# BLACK HAWK

# TOP CALIBER X SHEZA TOP MODEL DOB: 4/23/13



# STALLONE ST

2ND IN THE 2018 HORN SHOWCASE

# **BLACK HAWK X SD NORTHERN**

# DOB: 4/18/17

61.875"TTT ON 12/8/18

WWW.SHERWOODCATTLECO.COM



# DAUGHTERS OF BLACK HAWK









## QUEEN ST

## **BLACK HAWK X MISS HUSKER ST**

WINNER OF TWO BRONZES AT THE 2017 LWC MEASURED 51.75"TTT & 57.25 TOTAL HORNON 10-20-2017 TOOK 3RD TTT 67.25", WON THE BRONZE IN TH 80.25 WON THE BRONZE IN COMPOSITE 174.5 AT THE 2018 HSC . 69"TTT ON 12-8-2018

1926 27TH RD., HOLLENBERG, KS 66946





**McIntyre Ranches** 

LEZAWE EOT 249 {

MUSTAFIA EOT 10/7 { DONOVAN EOT 468 EOT OUTBACK MISS CHARMIN MUJANDA EOT 13/7 LEZAWE EOT 8E1

Dog gentle for the kids, and Grand kids.

43

ΔΔ

45

Sold for \$

**MCR BRENDA** 



TLBAA: CI275108 PH: 1/1 DOB: 4/10/11 Exposed To: Smoky Dia-mond 11/1/18 to 5/1/19. Comments: OCV'd. Great young Jubal Jangler Daughter, Bred for a Fall 2019 calf to SMOKY DIAMOND. We have 3 of her Daughters in our herd. She has raised a calf every year!

#### **McIntyre Ranc