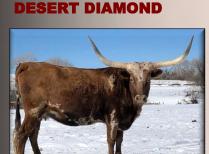

Sold for \$

**IM Bar Longhorns** 

TLBAA: CI289307 PH: 43 DOB: 3/11/14 **Exposed To:** King Scorpion 5/15/18—9/30/18. Comments: OCV'd. Desert Diamond is an all around solid cow. When it come to productions he is 2nd to none. She has tremendous milking ability, & it always shows in her calves. She has been very successful in the show ring w/numerous championships. Bred to a Scorpion son for a spring calf.