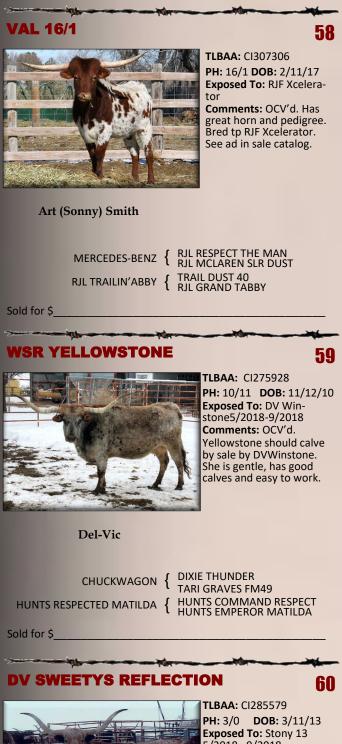

## MERCEDES BENZ RJL RESPECT THE WAY X MCLAREN SLR DUST *Owned by Big Valley Longhorns*

SIRE OF DOMINIQUE LOT 57 & VAL LOT 58 SERVICE SIRE OF JUST A BUNNY HOP LOT 79

ART (SONNY) SMITH GERING, NE Mary\_lynn\_smith@hotmail.com (308)641-1931

#### DOMINIQUE 16/1

Art (Sonny) Smith

TLBAA: CI303294 PH: 16/1 DOB: 2/3/16 Exposed To: RJF Xcelerator Comments: OCV'd. Good looking black and white cow with good horn growth. Produces health calves. Sire is Mercedes Benes. See Ad in Sale Catalog.

RJL RESPECT THE MAN RJL MCLAREN SLR DUST MERCEDES-BENZ { **CURRIOUS GEORGE 6** BLACK LACE 12/1 { N 9004

Sold for \$

55

56

57

SIDEKICK

SPECIAL K SWEET CHEEKS

5/2018-9/2018. Comments: OCV'd. Reflection should have a calf at side by sale date by Stony 13. She is a granddaughter of Sidekick. Stony is a grulla, heavy muscled bull.