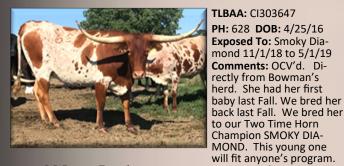

SUPER DUTY { SUPER BOWL DANCER

UNZONED { V.J. TOMMIE BLAZON

Sold for \$

TLBAA: CI296174 PH: 51 DOB: 626/13 Exposed To: Smoky Dia-mond 11/1/18—5/17/18. **Comments:** OCV'd. Great young cow full of our breeding. Lost her last calf at One Month so we bred her to SMOKY DIA-MOND and made her available to the public. Wait till you see the calf that comes out of this cow!