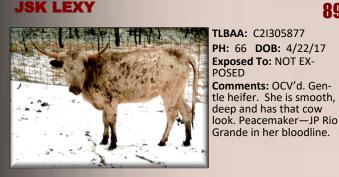

Lucas Seger

RC BOOTLEGGER { WS JAMAKIZM CROWNS ROYAL DARLING HUBBELLS RED BEAUTY 75 { JP RIO GRANDE HUBBELLS MISS FAVORITE BEAUTY

Sold for \$

89

90

SUPER MOST { SUPER BOWL GUNNA MOST

Sold for \$