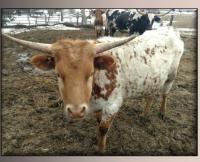

FH1 --3 ITLA: 276867 PH: 712 DOB: 4/6/17 Exposed To: Flair All Over from 7/1/18 –9/15/18. Comments: OCV'd. If you're looking for a big horned, medium-framed pet, this is your heifer. Guaranteed not to eat as much as a bigger cow. Her sire's dam is one of the longest horned cows in the breed. Very gentle & likes to be hand fed. She should be well over 50" at age 2. She was 47" on 11-1-18.