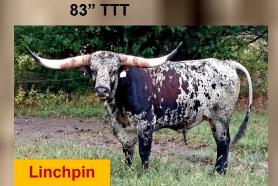

# Commander EOT x EOT Outback Bladra by Boomerang

Lots of Flair by Jamakizm x Glad Hander 58" at 19 months

To support NTLA, we are bringing some of our very best young cows to the sale. These cows have raised good calves and will have a calf at side or be bred back. Most of them are by Super Fast or Linchpin, which are both fantastic bulls that have done a great job for us. The two year olds were bred to Flair All Over, who is our rising star. These are cows that we would gladly keep in our herd. We hope you like them. Bid with confidence.