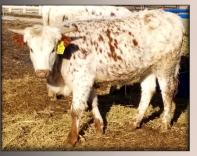

LINCHPIN EOT 11/12 { COMMANDER EOT 14/10 EOT OUTBACK BLADRA 823 MOLY MISS MOLLY { PATRICK GAMES MOLLY MISS MAY

PH: 84 DOB: 4/7/18 Exposed To:NOT EXPOSED Comments: OCV'd. One of our best heifers. Linchpin and Super Fast are both over 80" with a lot color, so this heifer has a bright future. Last year 100% of our Linchpin heifers checked bred as yearlings. We like that kind of fertility. Gentle and quiet.