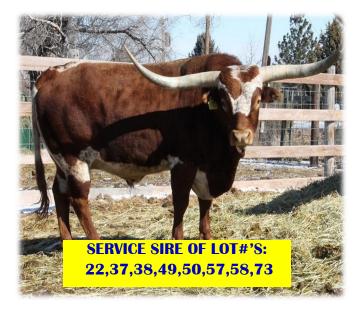

## MERCEDES BENZ RJL RESPECT THE WAY X MCLAREN SLR DUST *Owned by Big Valley Longhorns*

SIRE OF DOMINIQUE LOT 57 & VAL LOT 58 SERVICE SIRE OF JUST A BUNNY HOP LOT 79

ART (SONNY) SMITH GERING, NE Mary\_lynn\_smith@hotmail.com (308)641-1931