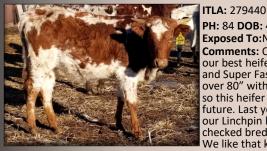

LINCHPIN EOT 11/12 { COMMANDER EOT 14/10 EOT OUTBACK BLADRA 823 MOLY MISS MOLLY { PATRICK GAMES MOLLY MISS MAY

PH: 84 DOB: 4/7/18 Exposed To:NOT EXPOSED Comments: OCV'd. One of our best heifers. Linchpin and Super Fast are both over 80" with a lot color, so this heifer has a bright future. Last year 100% of our Linchpin heifers checked bred as yearlings. We like that kind of fertility. Gentle and quiet.