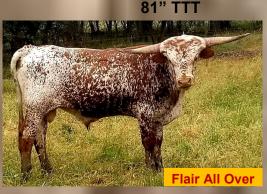

# Commander EOT x EOT Outback Bladra by Boomerang

Lots of Flair by Jamakizm x Glad Hander 58" at 19 months

To support NTLA, we are bringing some of our very best young cows to the sale. These cows have raised good calves and will have a calf at side or be bred back. Most of them are by Super Fast or Linchpin, which are both fantastic bulls that have done a great job for us. The two year olds were bred to Flair All Over, who is our rising star. These are cows that we would gladly keep in our herd. We hope you like them. Bid with confidence.