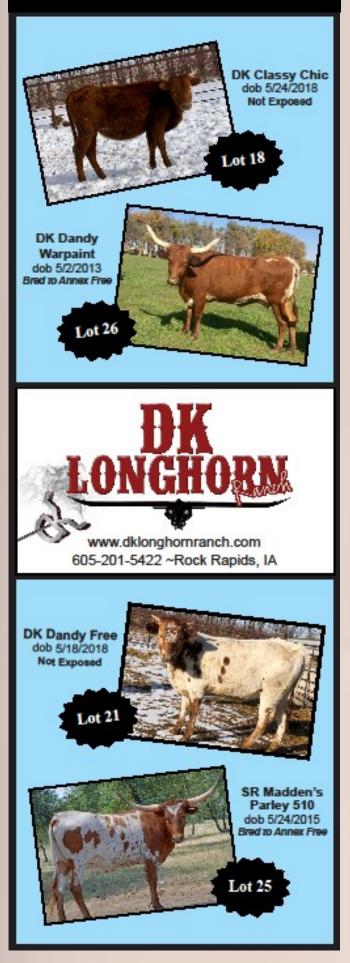

25

26

27

**DK Longhorn Ranch** 

PC PEARL OF GOLD { R3 SANTANA SLATER 10/7

SR MADDEN 552 { BOOMERANG CP TX W SWEET TOOTH

Sold for \$

DK DANDY WARPAINT

**DK Longhorn Ranch** 

FIELD DANDY { FIELDER NOT SO TIDY

ITLA: 2793039/CI293039 PH: 1/3 DOB: 5/24/13 Exposed To: Annex Free 7/16 to Present. Comments: OCV'd. Docile, long bodied cow with twisting horns, consistently has outproduced herself. We have retained 2 daughters from Annex Free w/exceptional horn growth & outstanding conformation as her replacements & is bred back the same way for a spring calf, good milker.

Sold for \$

Shady Creek Longhorns

JD ALEJANDRO { JOHN HENKT JOHN HENRY ST JD GYPSY { JD SHILOH JD GINGER

Sold for \$

**DK Longhorn Ranch** 

ITLA: 279915 PH: 1/3 DOB: 5/24/18 Exposed To: NOT EXPOSED Comments: OCV'd. Young heifer calf comes from great pedigree and conformation, with a docile tem-perament. She will devel-op into a nice size cow with great maternal influence. Her horn set is beginning a nice backward roll.

Sold for \$

**DK Longhorn Ranch** 

DK DANDY WARPAINT { PREMIERE CR ANNEX FREE { ANNEX OVER BLISS

into a nice size cow with great maternal influence, an asset to anyone's herd.

PREMIERE CREDENTIALS

Sold for \$