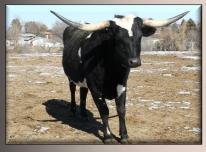

# STALLONE ST

2ND IN THE 2018 HORN SHOWCASE

# **BLACK HAWK X SD NORTHERN**

# DOB: 4/18/17

61.875"TTT ON 12/8/18

WWW.SHERWOODCATTLECO.COM