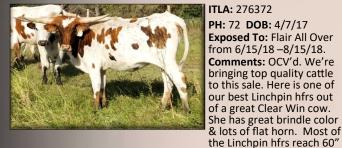

FH1-7

Sherwood Cattle Co.

SWEET WATER ST 52 { WOODROW ST 7LS BOBBI'S BEST

BLACK HAWK { TOP CALIBER SHEEZA TOP MODEL

Sold for \$

**LINCH GIRL** 

Adam & Sons

ITLA: 276375 PH: 70/7 DOB: 5/1/17 **Exposed To:** Flair All Over from 6/15/18 –8/15/18. Comments: OCV'd. Oh to be young & bred to a good bull. Life is good for Linch-Girl. She's out of a big horned Super Fast daughter & by the great Linch-pin. She'll become a pretty blue roan with wide, dark horns. Bred to our colorful, big horned, big bodied new bull Flair All Over for a spring calf. 40" on 11/1/18.