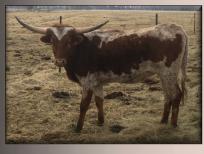

MY PAYCHECK { COWBOY CHEX WF CINNAMON IRON BEAUTY { RC IRON MAN HUBBELL'S EL BEAUTY

Sold for \$

TLBAA: CI305884 PH: 68 DOB: 6/13/17 Exposed To: NOT EXPOSED Comments: OCV'd. Jolene is a very good looking heif-er. Good start on her horn growth. Cowboy Chex-Rio Grande—Drag Iron in her lineage.