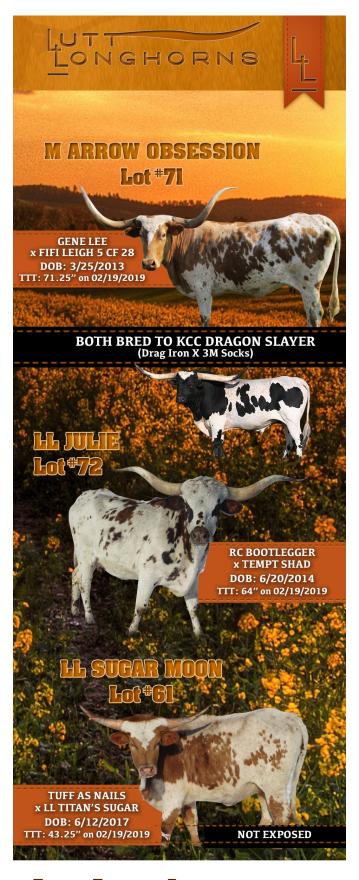

Lazy JL Longhorns

IM HOTSTUFF { FARLAP CHEX CHICA LLAMATIVE 801 GCC MIA 320 { TEMPTER TANTRUM RESPECTABLE DEIGO

Sold for \$

**ARROW OBSESSION** 

Lutt Longhorns

GENE LEE { FIFI LEIGH 5 CF28 { EMPEROR DELTA NICOLE

TLBAA: C291077 PH: 485 DOB: 3/25/13 Exposed To: KCC Dragon Slayer 11/27/18-5/10/19 Comments: OCV'd. Huge calm cow out of a Fifi Leigh clone. Great producer with twisty horns. Wanted to bring a great cow to the Nebraska sale. Just weaned a great Unscripted BCB heifer that I am keeping. She is bred back to the big black & white Drag Iron son!

FEISTY LEE JR LLL GUN SMOKE'S TIZZY EMPEROR

Sold for \$

LL JULIE

Lutt Longhorns

TEMPT SHAD { TLBAA: CI315232 PH: 414 DOB: 6/20/14 Exposed To: KCC Dragon Slayer 11/27/18-5/10/19 Comments: OCV'd. Very gentle twisty horned young cow. Great milker and easy to work. Retain-ing her 2018 heifer. You will enjoy this calm cow! See ad in catalog.

RC BOOTLEGGER { WS JAMAKIZM CROWNS ROYAL DARLING TEMPTER **OBVIOUS SHADOW** 

Sold for \$

71

72

**IISS GLEASON** 

TLBAA: CI307307 PH: 15/4 DOB: 7/1/15 Exposed To: RJF Xcelerator Comments: OCV'd. Great mom, produces nice calves. Great horn. Bread to RJF Xcelerator. Her 2018 heifer is selling in Lot 74. See ad in catalog.

# LuttLonghorns.com

Mike Lutt, Lutt Longhorns 85603 579th Ave., Wayne, NE Email: mike@countrynursery.net Phone: 402-375-8522

TLBAA: CI307825 PH: 37 DOB: 6/12/17 Exposed To: NOT EXPOSED Comments: OCV'd. Beau-Comments. Ocv d. Bead-tiful young thick heifer with great pedigree -Cowboy Tuff Chex—BL Rio Catchit—Field of Pearls— Boomerang CP—Tabasco's Lezawe. She is ready for your bull your bull!. See Ad in catalog.

61

67

63

Lutt Longhorns

TUFF AS NAILS { COWBOY TUFF CHEX FIELD OF PEARLS TITANS SUGAR LL { TITAN EOT 8E8 EOT SUPER SUGAR 816

TLBAA: CI294484

Sold for \$

**SUMMER SOLSTICE 53** 