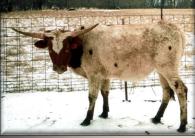

JBR NET WORTH { CV COWBOY CASANOVA ETERNAL DIAMOND

TLBAA: CI315187 PH: 517 DOB: 7/13/17 Exposed To: NOT EXPOSED Comments: OCV'd. Nice heifer. Good start of horn growth & colorful. Has Wyoming WarPaint blood lines and Texas CowCatcher Blood Lines. Ready for your bull.

You just need to enjoy the next decade of productivity. Very gentle. Bred to Flair All Over for a spring calf. 40" on 11-1-18.

FH1-1

TLBAA: CI305885 PH: 72 DOB: 7/12/17 Exposed To: NOT EXPOSED Comments: OCV'd. A long and tall heifer. She has cow written all over her. The weather did not cooperate when taking these pictures.