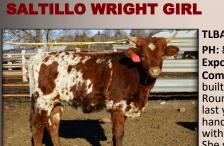

FH2 -15

SALTILLO ROUNDUP 7 { WYOMING ROUNDUP SALTILLO MISZACK 510 SALTILLO MISS WRIGHT 999 { SALTILLO GUNNA 40 COWGIRL 315

**ICCUTCHAN FARMS 9** 

FH2-16

TLBAA: CI315184 PH: 218 DOB: 1/24/18 Exposed To: NOT EXPOSED Comments: NOT OCV'd. This is a nice heifer. She goes back to the first two cows that my son, Joe raised—Toyota and Ford. Tough. Both throw nice sized calves.